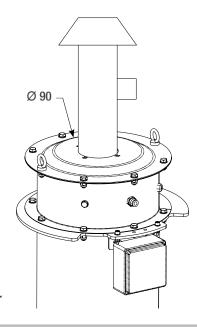

### **Accessories**

#### **Pipe Connection Module**

- Required for dust emission sampling connection or suction duct
- Robust powdercoated steel cover
- Easy replacement with weather protection cover