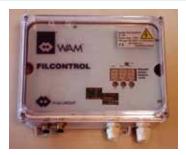

#### **Electronic Differential Pressure Meter**

- Filter ΔP continuously measured and displayed on 3-digit display;
- Cleaning activation through pressure threshold;
- Alarm pressure can switch on external device;
- 4-20 mA exit to read ΔP value on plant PLC;
- Possible to retrofit on existing filters.