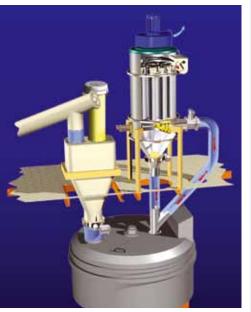

## **Applications**

#### **Typical Application:**

Venting of mechanically filled cement weigh hopper in concrete batching plant