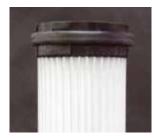

#### THE TOP CHOICE FOR HOPPER VENTING IN CONCRETE PLANTS

HOPPERTOP is a COMPACT air filter specially developed for venting of mechanically loaded cement weigh hoppers in concrete plants.

Dust which is separated from the air flow by a single patented WAM® cartridge filter element drops back into the hopper after an integrated automatic reverse air jet cleaning system inside the weather protection cover has removed the dust particles from the filter elements.

#### **Features**

- Compact dimensions
- Stainless steel design
- Hinged cover

- High-performance quality filter cartridge
- Cartridge removal without tools

High-efficiency filter media compliant with international dust emission directives