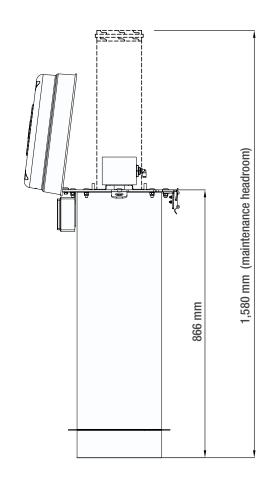

#### **Benefits**

Maintenance height: 870mm

Durable stainless steel design

Easy maintenance thanks to hinged top cover and cartidge removal without tools

Small footprint, easy to handle

Durable thanks to special cartridge pleat geometry