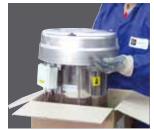

#### **Features**

- Compact dimensions
- Stainless steel design
- Hinged cover

- High-performance quality filter cartridge
- Cartridge removal without tools

#### **Benefits**

Maintenance height: 870mm

Durable stainless steel design

Easy maintenance thanks to hinged top cover and cartidge removal without tools

Small footprint, easy to handle

Durable thanks to special cartridge pleat geometry