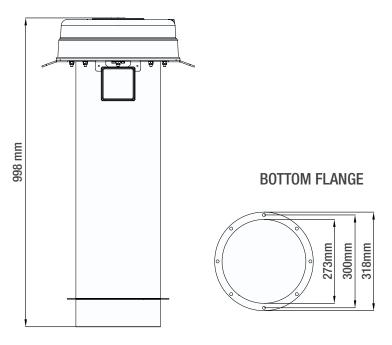

### **Overall Dimensions**

| MODEL     | TYPE                 | FILTER<br>SURFACE<br>(m²) |
|-----------|----------------------|---------------------------|
| HTP10001V | VENTING              | 1                         |
| HTP10001R | FLANGE<br>CONNECTION | 1                         |