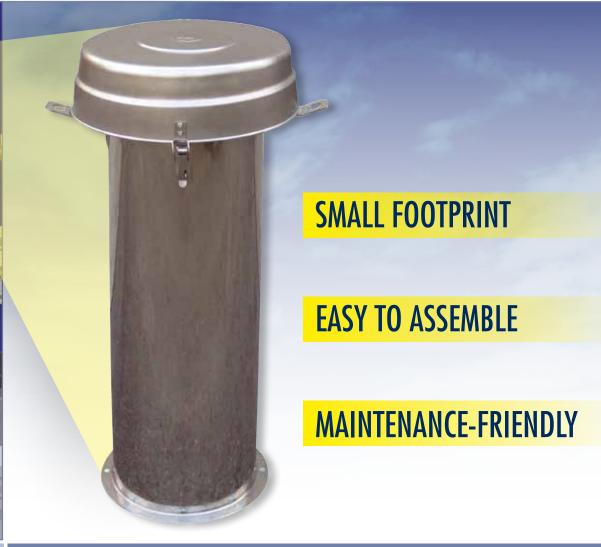

#### THE TOP CHOICE FOR HOPPER VENTING IN CONCRETE PLANTS

HOPPERTOP is a COMPACT air filter specially developed for venting of mechanically loaded cement weigh hoppers in concrete plants.

Dust which is separated from the air flow by a single patented WAM® cartridge filter element drops back into the hopper after an integrated automatic reverse air jet cleaning system inside the weather protection cover has removed the dust particles from the filter elements.

#### **Features**

- Compact dimensions
- Stainless steel design
- Hinged cover

- High-performance quality filter cartridge
- Cartridge removal without tools

#### **Benefits**

Maintenance height: 870mm

Durable stainless steel design

Easy maintenance thanks to hinged top cover and cartidge removal without tools

Small footprint, easy to handle

Durable thanks to special cartridge pleat geometry