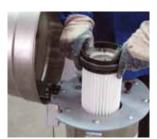

#### **Features**

- Compact dimensions
- Stainless steel design
- Hinged cover

- High-performance quality filter cartridge
- Cartridge removal without tools

#### **Benefits**

Maintenance height: 870mm

Durable stainless steel design

Easy maintenance thanks to hinged top cover and cartidge removal without tools

Small footprint, easy to handle

Durable thanks to special cartridge pleat geometry