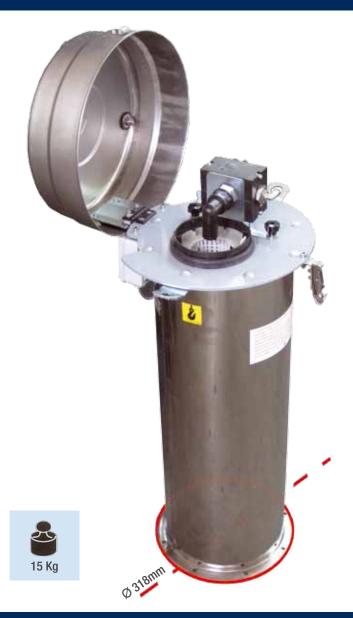

#### THE TOP CHOICE FOR HOPPER VENTING IN CONCRETE PLANTS

HOPPERTOP is a COMPACT air filter specially developed for venting of mechanically loaded cement weigh hoppers in concrete plants.

Dust which is separated from the air flow by a single patented WAM® cartridge filter element drops back into the hopper after an integrated automatic reverse air jet cleaning system inside the weather protection cover has removed the dust particles from the filter elements.

#### **Features**

- Compact dimensions
- Stainless steel design
- Hinged cover

- High-performance quality filter cartridge
- Cartridge removal without tools

#### **Benefits**

Maintenance height: 870mm

Durable stainless steel design

Easy maintenance thanks to hinged top cover and cartidge removal without tools

Small footprint, easy to handle

Durable thanks to special cartridge pleat geometry