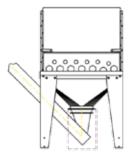

With Micro-Batch Feeder MBF

With Rotary Valve RV Pneumatic Conveying

With Inclined Screw Conveyor