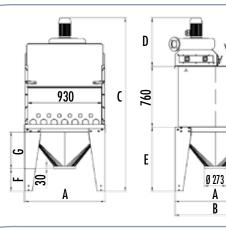

#### On demand availbale:

- Integrated bag compactor
- Integrated BINSWEEP®
- Integrated vibrated hopper
- Carbon steel design, powder coating 304L stainless steel
- Feets of various hights

|            | RSM03       |  |  |  |  |
|------------|-------------|--|--|--|--|
| A          | 1006        |  |  |  |  |
| В          | 1208        |  |  |  |  |
| <b>C</b> * | 2166<br>606 |  |  |  |  |
| <b>D</b> * |             |  |  |  |  |
| E*         | 800         |  |  |  |  |
| F**        | 282         |  |  |  |  |
| G**        | 458         |  |  |  |  |

- \* Depending on the height of the filter elements and on the type of support feet
- \*\* Depending on the hopper model

| Filter Element      |  |                                                                                                                                                                                          |        |             |                   |                |  |  |
|---------------------|--|------------------------------------------------------------------------------------------------------------------------------------------------------------------------------------------|--------|-------------|-------------------|----------------|--|--|
| Туре                |  |                                                                                                                                                                                          | Number | Height (mm) | Surface Area (m²) | Fan Power (kW) |  |  |
| Cartridges          |  | $\Rightarrow \bigcirc \bigcirc$ | 14     | 520         | 12                | 1.1            |  |  |
|                     |  |                                                                                                                                                                                          |        | 770         | 18                |                |  |  |
|                     |  |                                                                                                                                                                                          |        | 920         | 22                |                |  |  |
| Cylindrical<br>Bags |  |                                                                                                                                                                                          | 14     | 520         | 3                 | 0.75           |  |  |
|                     |  |                                                                                                                                                                                          |        | 920         | 5                 |                |  |  |
|                     |  |                                                                                                                                                                                          |        | 1360        | 8                 | 1.1            |  |  |
| Elliptical Bags     |  |                                                                                                                                                                                          | 18     | 520         | 4                 | 0.75           |  |  |
|                     |  |                                                                                                                                                                                          |        | 920         | 7                 |                |  |  |
|                     |  |                                                                                                                                                                                          |        | 1360        | 10                | 1.1            |  |  |