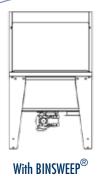

| 18     | 520         | 4                 | 0.75           |  |  |
|                     |  |                                                                                                                                                                                          |        | 920         | 7                 |                |  |  |
|                     |  |                                                                                                                                                                                          |        | 1360        | 10                | 1.1            |  |  |





With Micro-Batch Feeder MBF



With Rotary Valve RV Pneumatic Conveying



With Inclined Screw Conveyor