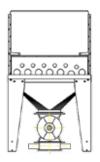

| 18     | 520         | 4                 | 0.75           |  |  |
|                     |  |                                                                                                                                                                                          |        | 920         | 7                 |                |  |  |
|                     |  |                                                                                                                                                                                          |        | 1360        | 10                | 1.1            |  |  |





With Micro-Batch Feeder MBF



With Rotary Valve RV Pneumatic Conveying



With Inclined Screw Conveyor