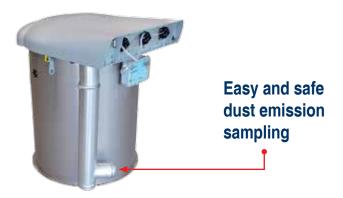

Dust separated from the air flow by the special POLYPLEAT® filter elements drops back into the silo after an integrated automatic reverse air jet cleaning system inside the weather protection cover has removed it from the filter elements.

**Easy and Safe Maintenance** 

#### **Benefits**

- Perfectly accessible due to compact design;
- Unrivalled maintenance-friendly;
- ✓ Compliant with the most advanced health & safety standards.