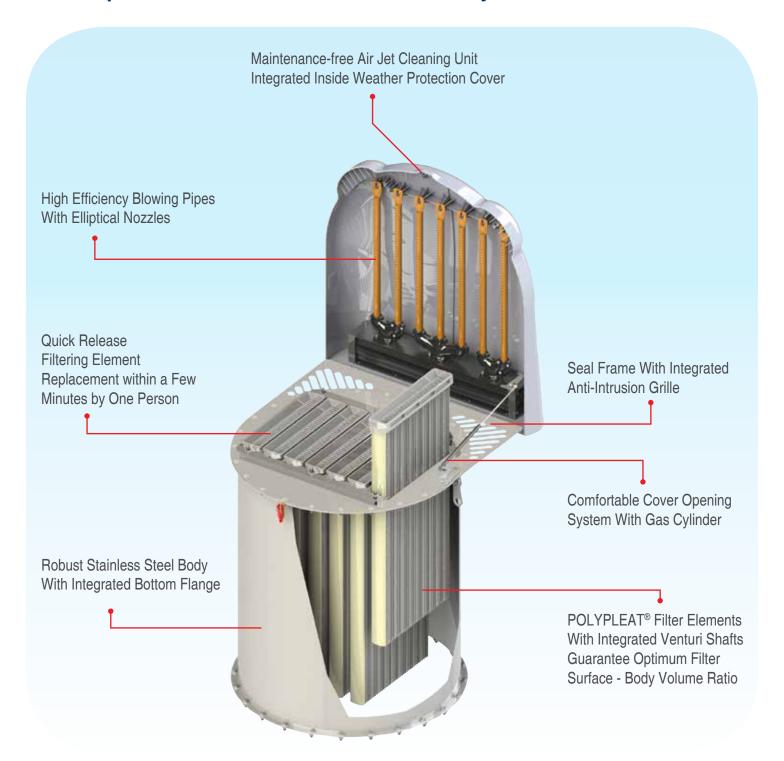

### STATE-OF-THE-ART DUST FILTRATION TECHNOLOGY

SILOTOP® is a cylindrically shaped dust collector for venting pneumatically filled silos. The stainless steel body contains vertically mounted POLYPLEAT® filter elements. The air jet cleaning system is integrated in the hinged weather protection cover.

Dust separated from the air flow by the special POLYPLEAT® filter elements drops back into the silo after an integrated automatic reverse air jet cleaning system inside the weather protection cover has removed it from the filter elements.

#### **Features**

- Compact 800 mm (30 in) diameter, stainless steel body with bottom flange
- Maintenance-free air jet cleaning unit integrated inside weather protection cover
- Maintenance height = 1,100 mm (3.6 ft)
- Tool-free filtering element removal
- High filtration efficiency due to POLYPLEAT® filtering elements
- Safe weather protection cover with lockable quick release
- Low dust emission level due to B.I.A.-certified filter media