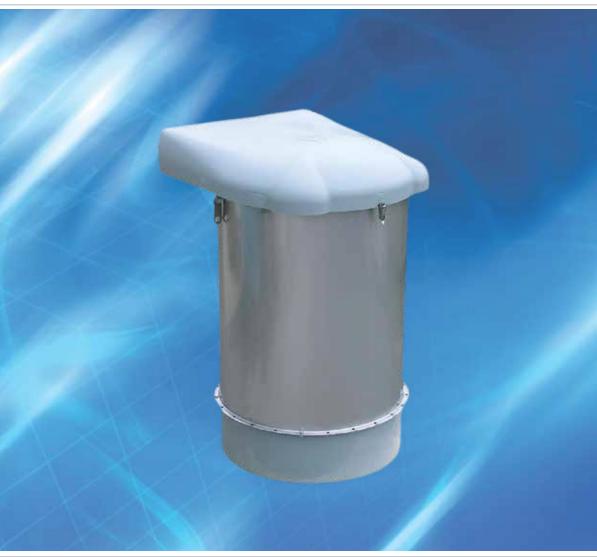

### STATE-OF-THE-ART DUST FILTRATION TECHNOLOGY

SILOTOP® is a cylindrically shaped dust collector for venting pneumatically filled silos. The stainless steel body contains vertically mounted POLYPLEAT® filter elements. The air jet cleaning system is integrated in the hinged weather protection cover.

Dust separated from the air flow by the special POLYPLEAT® filter elements drops back into the silo after an integrated automatic reverse air jet cleaning system inside the weather protection cover has removed it from the filter elements.

#### **Features**

- Compact 800 mm (30 in) diameter, stainless steel body with bottom flange
- Maintenance-free air jet cleaning unit integrated inside weather protection cover
- Maintenance height = 1,100 mm (3.6 ft)
- Tool-free filtering element removal
- High filtration efficiency due to POLYPLEAT® filtering elements
- Safe weather protection cover with lockable quick release
- Low dust emission level due to B.I.A.-certified filter media

#### **Overall Dimensions**

| BODY Ø<br>mm | FILTER SURFACE<br>m <sup>2</sup> | MAX. HEIGHT WHEN CLOSED mm | MAX. HEIGHT WHEN OPEN mm | WEIGHT<br>kg |
|--------------|----------------------------------|----------------------------|--------------------------|--------------|
| Ø 800        | 24.5                             | 1,100                      | 1,850                    | 79           |