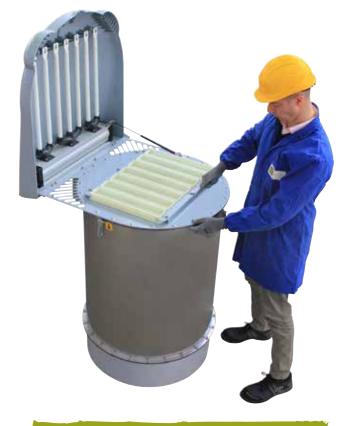

### STATE-OF-THE-ART DUST FILTRATION TECHNOLOGY

SILOTOP® is a cylindrically shaped dust collector for venting pneumatically filled silos. The stainless steel body contains vertically mounted POLYPLEAT® filter elements. The air jet cleaning system is integrated in the hinged weather protection cover.

Dust separated from the air flow by the special POLYPLEAT® filter elements drops back into the silo after an integrated automatic reverse air jet cleaning system inside the weather protection cover has removed it from the filter elements.

**Easy and Safe Maintenance** 