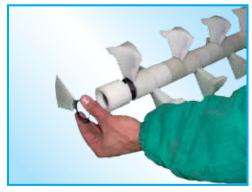

The self-cleaning chamber liner made of nonstick wear-resistant SINT<sup>™</sup>-material makes daily cleaning, which is necessary with other machines, superfluous. Quick and easy dismantling makes WETDUST<sup>™</sup> extremely maintenance-friendly.

### **Benefits**

Quick return on investment; Easy to install;

No material residue; Rotor completely removable and replaceable.

Very little maintenance required;

**FOUNDRY** 

STEEL INDUSTRY

**POWER PLANTS** 