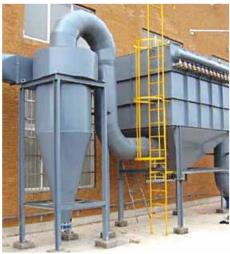

iny TM}}$  is suitable for both continuous and batch operation in heavy-duty applications.

The self-cleaning chamber liner made of nonstick wear-resistant SINT<sup>™</sup>-material makes daily cleaning, which is necessary with other machines, superfluous. Quick and easy dismantling makes WETDUST<sup>™</sup> extremely maintenance-friendly.

### **Overall Dimensions**



| CODE     | A     | Ø B | С   | Ø D | E   | G   | Н   | I   | ØL  | М   | kg  | kW  | m³/h             |
|----------|-------|-----|-----|-----|-----|-----|-----|-----|-----|-----|-----|-----|------------------|
| WETDUST® | 2,115 | 273 | 700 | 273 | 590 | 226 | 650 | 442 | 219 | 186 | 146 | 5.5 | 1.5 - 3          |
|          |       | •   |     |     |     |     |     |     | ,   |     |     | ,   | Dimensions in mm |







»»» »» Filtering »»» »» Conditioning

### **Benefits**



Quick return on investment; Easy to install;



No material residue; Rotor completely removable and replaceable.

Very little maintenance required;















**FOUNDRY** 

STEEL INDUSTRY





**POWER PLANTS** 

**CHEMICAL** 

#### **Available from: FILQUIP Pty Limited**

5/126 Compton Rd Underwood Qld 4119 Australia Phone: +61 7 3208 3499 Fax: +61 7 3208 3449 Email: sales@filquip.com.au www.filquip.com.au