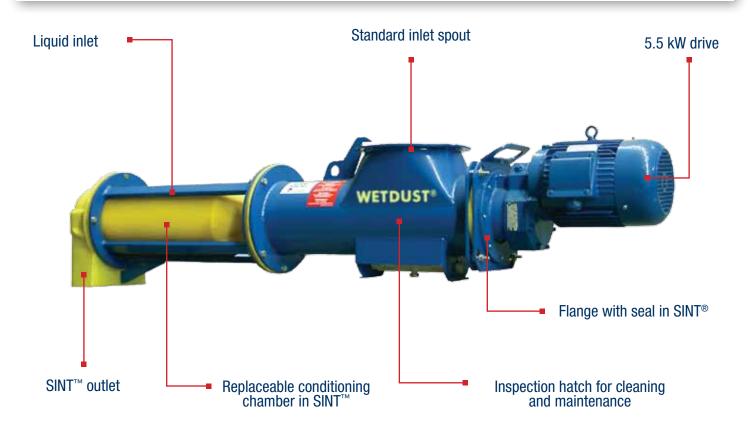

# WETDUST<sup>™</sup> Conditioners for Industrial Dusts

In terms of function and economy, the WETDUST™ Conditioner is the ideal machine for the evacuation, conditioning and disposal of industrial dust.

Thanks to its particular technical features, the use of innovative materials and extremely short processing time, WETDUST $^{\text{\tiny TM}}$  is suitable for both continuous and batch operation in heavy-duty applications.

The self-cleaning chamber liner made of nonstick wear-resistant SINT<sup>™</sup>-material makes daily cleaning, which is necessary with other machines, superfluous. Quick and easy dismantling makes WETDUST<sup>™</sup> extremely maintenance-friendly.

### **Overall Dimensions**

| CODE     | A     | Ø B | С   | Ø D | E   | G   | Н   | I   | ØL  | М   | kg  | kW  | m³/h             |
|----------|-------|-----|-----|-----|-----|-----|-----|-----|-----|-----|-----|-----|------------------|
| WETDUST® | 2,115 | 273 | 700 | 273 | 590 | 226 | 650 | 442 | 219 | 186 | 146 | 5.5 | 1.5 - 3          |
|          |       | •   |     |     |     |     |     |     | ,   |     |     | ,   | Dimensions in mm |