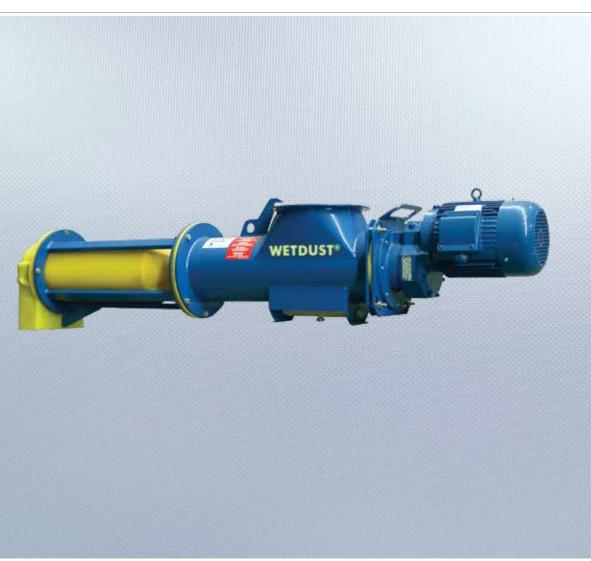

# WETDUST<sup>™</sup> Conditioners for Industrial Dusts

In terms of function and economy, the WETDUST™ Conditioner is the ideal machine for the evacuation, conditioning and disposal of industrial dust.

The self-cleaning chamber liner made of nonstick wear-resistant SINT<sup>™</sup>-material makes daily cleaning, which is necessary with other machines, superfluous. Quick and easy dismantling makes WETDUST<sup>™</sup> extremely maintenance-friendly.