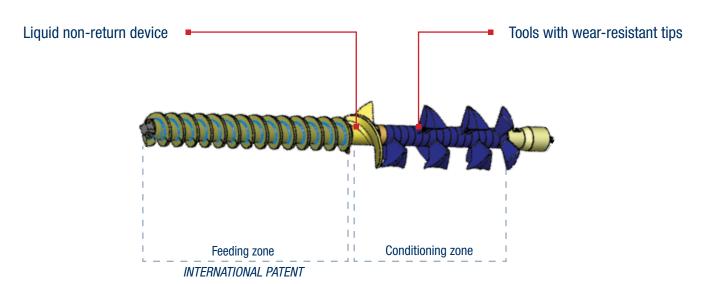

The self-cleaning chamber liner made of nonstick wear-resistant SINT<sup>™</sup>-material makes daily cleaning, which is necessary with other machines, superfluous. Quick and easy dismantling makes WETDUST<sup>™</sup> extremely maintenance-friendly.

### **Benefits**

Quick return on investment; Easy to install;

No material residue; Rotor completely removable and replaceable.

Very little maintenance required;

**FOUNDRY** 

STEEL INDUSTRY

**POWER PLANTS** 