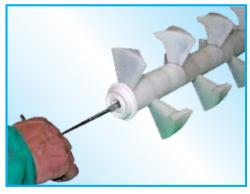

The self-cleaning chamber liner made of nonstick wear-resistant SINT<sup>™</sup>-material makes daily cleaning, which is necessary with other machines, superfluous. Quick and easy dismantling makes WETDUST<sup>™</sup> extremely maintenance-friendly.