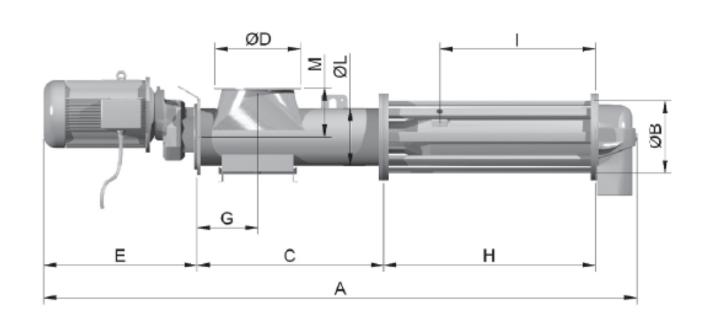

### **Overall Dimensions**

| CODE     | A     | Ø B | С   | Ø D | E   | G   | Н   | I   | ØL  | М   | kg  | kW  | m³/h             |
|----------|-------|-----|-----|-----|-----|-----|-----|-----|-----|-----|-----|-----|------------------|
| WETDUST® | 2,115 | 273 | 700 | 273 | 590 | 226 | 650 | 442 | 219 | 186 | 146 | 5.5 | 1.5 - 3          |
|          |       | •   |     |     |     |     |     |     | ,   |     |     | ,   | Dimensions in mm |