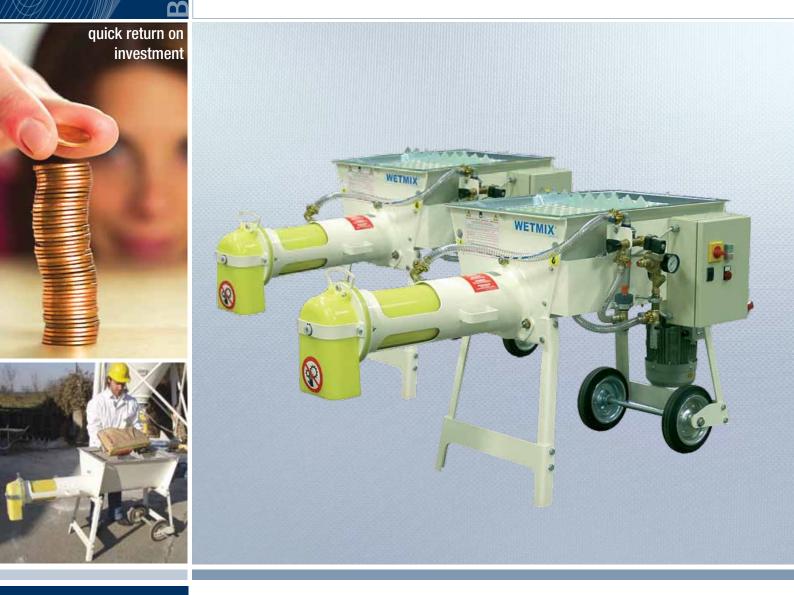

# WETMIX<sup>™</sup> Bags Mortar Mixers with **Bag Feed Hopper**

WETMIX<sup>TM</sup> Bags Mortar Mixers with Bag Feed Hopper WETMIX<sup>™</sup> Bags is a continuous horizontal, single-shaft mixer manufactured from SINT<sup>™</sup>ER engineering polymer, suitable for all dry premixed building materials delivered in bags, such as mortars, plasters, slags and adhesives which require the addition of water to be ready to use.

After breaking the bag on the cutters placed on the hopper grille, the content flows into the feed hopper of the mixer. The feeder screw on the bottom of the hopper feeds the material into the mixing chamber where water is added. After a few seconds the ready mixed material exits through the front outlet of the mixer unit.

#### **Benefits**

- Homogeneous wet mortar within seconds;
- Manufactured from anti-wear material;
- Reduced maintenance and cleaning time;
- Adjustable in height;
- Cost and time-saving;
- ✓ Quick Return On Investment.