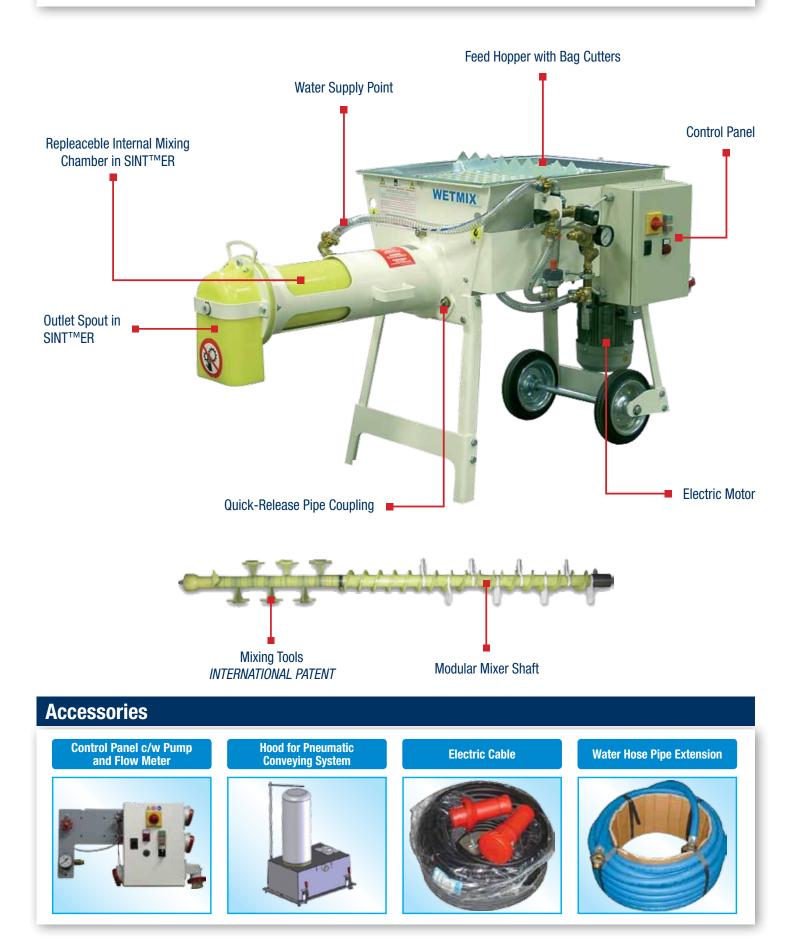

# WETMIX<sup>™</sup> Bags Mortar Mixers with **Bag Feed Hopper**

WETMIX<sup>TM</sup> Bags Mortar Mixers with Bag Feed Hopper WETMIX<sup>™</sup> Bags is a continuous horizontal, single-shaft mixer manufactured from SINT<sup>™</sup>ER engineering polymer, suitable for all dry premixed building materials delivered in bags, such as mortars, plasters, slags and adhesives which require the addition of water to be ready to use.

After breaking the bag on the cutters placed on the hopper grille, the content flows into the feed hopper of the mixer. The feeder screw on the bottom of the hopper feeds the material into the mixing chamber where water is added. After a few seconds the ready mixed material exits through the front outlet of the mixer unit.

#### **Features**

Used in combination with BLOBOY<sup>™</sup> (Pneumatic Conveying System), WETMIX<sup>™</sup> Bags is the perfect solution for on-floor operation.

#### **Benefits**

- Homogeneous wet mortar within seconds;
- Manufactured from anti-wear material;
- Reduced maintenance and cleaning time;
- Adjustable in height;
- Cost and time-saving;
- ✓ Quick Return On Investment.