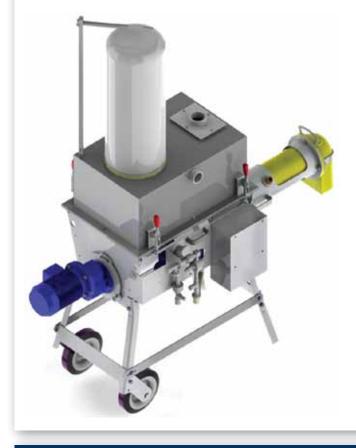

# WETMIX<sup>™</sup> Bags Mortar Mixers with **Bag Feed Hopper**

WETMIX<sup>TM</sup> Bags Mortar Mixers with Bag Feed Hopper WETMIX<sup>™</sup> Bags is a continuous horizontal, single-shaft mixer manufactured from SINT<sup>™</sup>ER engineering polymer, suitable for all dry premixed building materials delivered in bags, such as mortars, plasters, slags and adhesives which require the addition of water to be ready to use.

After breaking the bag on the cutters placed on the hopper grille, the content flows into the feed hopper of the mixer. The feeder screw on the bottom of the hopper feeds the material into the mixing chamber where water is added. After a few seconds the ready mixed material exits through the front outlet of the mixer unit.