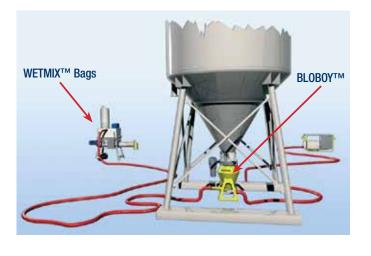

#### **Features**

Used in combination with BLOBOY<sup>™</sup> (Pneumatic Conveying System), WETMIX<sup>™</sup> Bags is the perfect solution for on-floor operation.