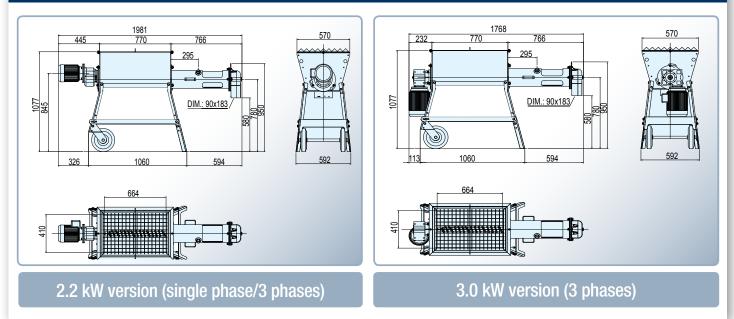

s a continuous horizontal, single-shaft mixer manufactured from SINT<sup>™</sup>ER engineering polymer, suitable for all dry premixed building materials delivered in bags, such as mortars, plasters, slags and adhesives which require the addition of water to be ready to use.

After breaking the bag on the cutters placed on the hopper grille, the content flows into the feed hopper of the mixer. The feeder screw on the bottom of the hopper feeds the material into the mixing chamber where water is added. After a few seconds the ready mixed material exits through the front outlet of the mixer unit.

#### **Features**



Used in combination with BLOBOY<sup>™</sup> (Pneumatic Conveying System), WETMIX<sup>™</sup> Bags is the perfect solution for on-floor operation.



### **Overall Dimensions**



#### **Benefits**

- Homogeneous wet mortar within seconds;
- Manufactured from anti-wear material;
- Reduced maintenance and cleaning time;
- Adjustable in height;
- Cost and time-saving;
- ✓ Quick Return On Investment.



## Application



Simple to use

>>>>>>

>>>>>>



www.wamgroup.com

UNI EN ISO 9001-2000 Certified Company