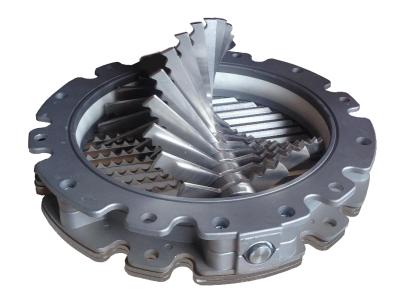

## LBC Low Profile Circular Lump Breaker from WAM

The new WAM LBC Circular Lump Breaker is a low-profile cost-effective solution to clumps and lumps in powders and granular materials.

The fast rotation of the special cutting knives through a rigid grid provides efficient crumbling of the lumps and clumps.

- Lump Breaker body manufactured in Aluminium Alloy and available with Stainless Steel or Mild Steel Blades.
- Available in multiple diameters including 200, 250, 300, 350 and 400mm.
- 75mm Flange to Flange (Low Profile).
- Comes with Gearbox and Motor.