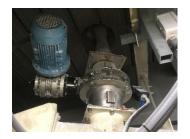

## LBC Low Profile Circular Lump Breaker from WAM

The new WAM LBC Circular Lump Breaker is a low-profile cost-effective solution to clumps and lumps in powders and granular materials.

The fast rotation of the special cutting knives through a rigid grid provides efficient crumbling of the lumps and clumps.

- Lump Breaker body manufactured in Aluminium Alloy and available with Stainless Steel or Mild Steel Blades.
- Available in multiple diameters including 200, 250, 300, 350 and 400mm.
- 75mm Flange to Flange (Low Profile).
- Comes with Gearbox and Motor.