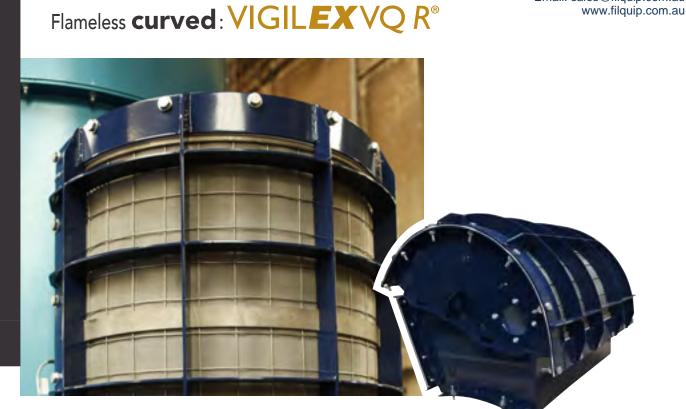

## APPLICATIONS

The VIGILEX VQ R is a cruved rectangular flameless device connected with a standard bursting panel VIGILEX VL-R.

This curved flameless device can be installed directly on cylindrical vessels.

Thereby avoiding the possibility of a material accumulation in front of the explosion panel.

## **S**TANDARD CHARACTERISTICS

- VL-R vent panel included
- Mild steel body + coating
- Stainless steel mesh
- Burst sensor VIGILEC SEC included
- Sizes page 21
- Radius on request