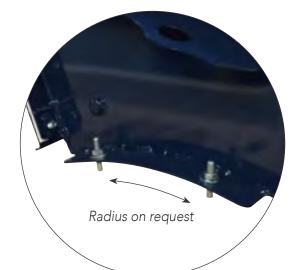

## **S**TANDARD CHARACTERISTICS

- VL-R vent panel included
- Mild steel body + coating
- Stainless steel mesh
- Burst sensor VIGILEC SEC included
- Sizes page 21
- Radius on request