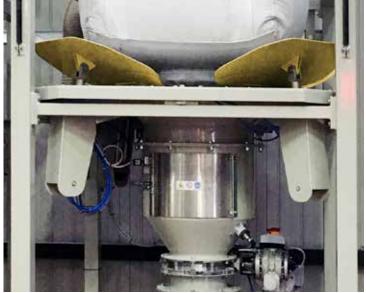

## EASY, CLEAN AND SAFE FIBC DISCHARGING

The SBB-HFF-type FIBC Discharger is the ideal stationary solution for efficient FIBC discharging. Its design guarantees safe and handy loading, unloading and FIBC opening. The innovative petal-type flow aid system allows total or partial discharging of the material granting unparalleled efficiency and cost-saving operation even with materials difficult to discharge.

The FIBC loading interface is the core of a system designed to offer easy and safe acess while connecting the FIBC outlet valve. This interface allows dust-proof sealing, thus avoiding product leaks and contamination.

#### **Features**

- Modular design, easily adaptable to different bulk solids, FIBC weights and sizes
- Electric motovibrator as material discharge aid
- Innovative emptying system tailored for different material characteristics