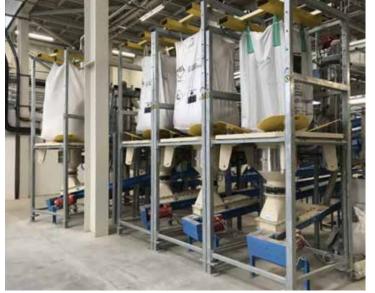

## EASY, CLEAN AND SAFE FIBC DISCHARGING

The SBB-HFF-type FIBC Discharger is the ideal stationary solution for efficient FIBC discharging. Its design guarantees safe and handy loading, unloading and FIBC opening. The innovative petal-type flow aid system allows total or partial discharging of the material granting unparalleled efficiency and cost-saving operation even with materials difficult to discharge.

The SBB-HFF-type FIBC Discharger with loading interface is **essential for a healthy, clean and safe indoor work environment.** 

#### **Benefits**

Internal footprint (no protruding parts) allowing optimised battery configuration

No labour required for complete FIBC emptying

Full pre-equipment allowing subsequent retrofitting of any accessory