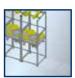

## EASY, CLEAN AND SAFE FIBC DISCHARGING

The SBB-HFF-type FIBC Discharger is the ideal stationary solution for efficient FIBC discharging. Its design guarantees safe and handy loading, unloading and FIBC opening. The innovative petal-type flow aid system allows total or partial discharging of the material granting unparalleled efficiency and cost-saving operation even with materials difficult to discharge.

The SBB-HFF-type FIBC Discharger with loading interface is **essential for a healthy, clean and safe indoor work environment.** 