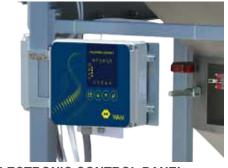

#### **Accessories**

**LUMP BREAKING FEEDER VALVE** aiding material flow

**ELECTRONIC CONTROL PANEL** individually programmable according to specific material properties

**CUTTING KIT**3-blade configuration enhancing cutting performance