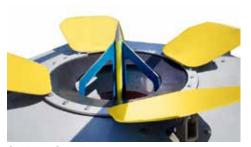

## EASY, CLEAN AND SAFE FIBC DISCHARGING

The SBB-HFF-type FIBC Discharger is the ideal stationary solution for efficient FIBC discharging. Its design guarantees safe and handy loading, unloading and FIBC opening. The innovative petal-type flow aid system allows total or partial discharging of the material granting unparalleled efficiency and cost-saving operation even with materials difficult to discharge.

#### **Features**

- Modular design, easily adaptable to different bulk solids, FIBC weights and sizes
- Electric motovibrator as material discharge aid
- Innovative emptying system tailored for different material characteristics