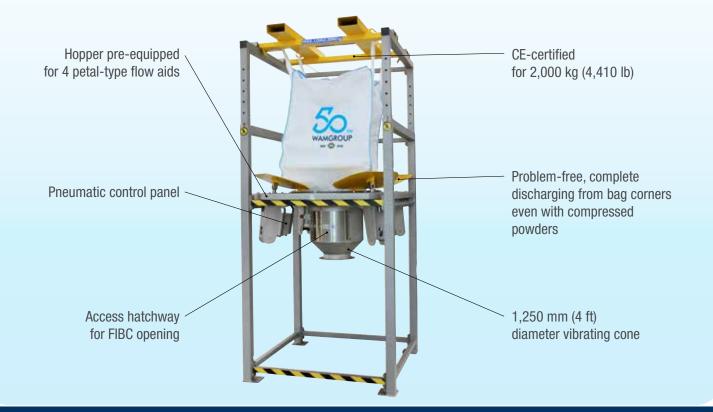

## EASY, CLEAN AND SAFE FIBC DISCHARGING

The SBB-HFF-type FIBC Discharger is the ideal stationary solution for efficient FIBC discharging. Its design guarantees safe and handy loading, unloading and FIBC opening. The innovative petal-type flow aid system allows total or partial discharging of the material granting unparalleled efficiency and cost-saving operation even with materials difficult to discharge.

The FIBC loading interface is the core of a system designed to offer easy and safe acess while connecting the FIBC outlet valve. This interface allows dust-proof sealing, thus avoiding product leaks and contamination.

#### **Features**

- Modular design, easily adaptable to different bulk solids, FIBC weights and sizes
- Electric motovibrator as material discharge aid
- Innovative emptying system tailored for different material characteristics

#### **Benefits**

Internal footprint (no protruding parts) allowing optimised battery configuration

No labour required for complete FIBC emptying

Full pre-equipment allowing subsequent retrofitting of any accessory

Easily adaptable to a wide range of materials, different FIBC sizes and weights

Large-scale industrial production ensuring attractively priced highquality product