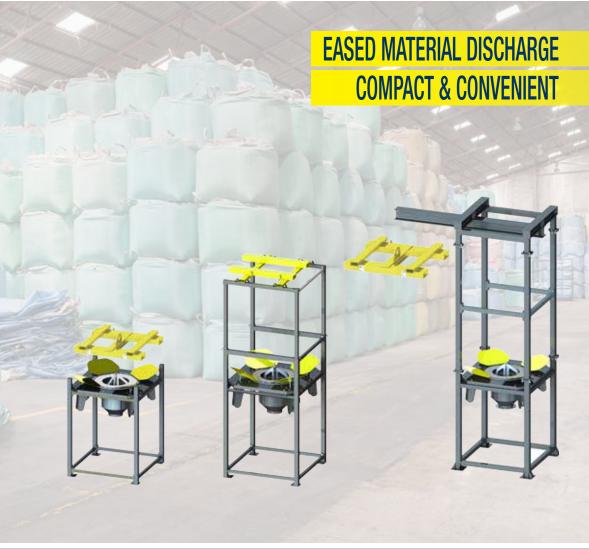

#### **Overall Dimensions**

| CODE      | OUTLET Ø<br>mm | MAX. HEIGHT<br>mm | WIDTH<br>mm | MAX. FIBC<br>DIMENSIONS<br>mm | MAX. FIBC<br>Height<br>mm | MAX. FIBC<br>WEIGHT<br>kg |
|-----------|----------------|-------------------|-------------|-------------------------------|---------------------------|---------------------------|
| SBB-HFF C | 273            | 1,930             | 1,410       | 1,000 x 1,000                 | unlimited                 |                           |
| SBB-HFF S | 273            | 3,490             | 1,410       | 1,000 x 1,000                 | 2,000                     | 2,000                     |
| SBB-HFF M | 273            | 4,810             | 1,580       | 1,000 x 1,000                 | 2,000                     |                           |

#### **Features**

- Modular design, easily adaptable to different bulk solids, FIBC weights and sizes
- Electric motovibrator as material discharge aid
- Innovative emptying system tailored for different material characteristics