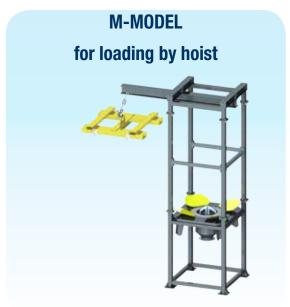

#### **Overall Dimensions**

| CODE      | OUTLET Ø<br>mm | MAX. HEIGHT<br>mm | WIDTH<br>mm | MAX. FIBC<br>DIMENSIONS<br>mm | MAX. FIBC<br>Height<br>mm | MAX. FIBC<br>WEIGHT<br>kg |
|-----------|----------------|-------------------|-------------|-------------------------------|---------------------------|---------------------------|
| SBB-HFF C | 273            | 1,930             | 1,410       | 1,000 x 1,000                 | unlimited                 |                           |
| SBB-HFF S | 273            | 3,490             | 1,410       | 1,000 x 1,000                 | 2,000                     | 2,000                     |
| SBB-HFF M | 273            | 4,810             | 1,580       | 1,000 x 1,000                 | 2,000                     |                           |