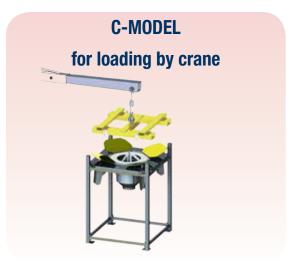

#### **Overall Dimensions**

| CODE      | OUTLET Ø<br>mm | MAX. HEIGHT<br>mm | WIDTH<br>mm | MAX. FIBC<br>DIMENSIONS<br>mm | MAX. FIBC<br>Height<br>mm | MAX. FIBC<br>WEIGHT<br>kg |
|-----------|----------------|-------------------|-------------|-------------------------------|---------------------------|---------------------------|
| SBB-HFF C | 273            | 1,930             | 1,410       | 1,000 x 1,000                 | unlimited                 |                           |
| SBB-HFF S | 273            | 3,490             | 1,410       | 1,000 x 1,000                 | 2,000                     | 2,000                     |
| SBB-HFF M | 273            | 4,810             | 1,580       | 1,000 x 1,000                 | 2,000                     |                           |