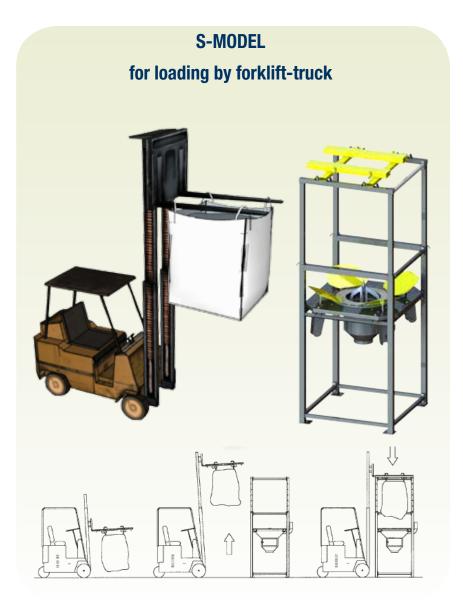

#### **Overall Dimensions**

| CODE      | OUTLET Ø<br>mm | MAX. HEIGHT<br>mm | WIDTH<br>mm | MAX. FIBC<br>DIMENSIONS<br>mm | MAX. FIBC<br>Height<br>mm | MAX. FIBC<br>WEIGHT<br>kg |
|-----------|----------------|-------------------|-------------|-------------------------------|---------------------------|---------------------------|
| SBB-HFF C | 273            | 1,930             | 1,410       | 1,000 x 1,000                 | unlimited                 |                           |
| SBB-HFF S | 273            | 3,490             | 1,410       | 1,000 x 1,000                 | 2,000                     | 2,000                     |
| SBB-HFF M | 273            | 4,810             | 1,580       | 1,000 x 1,000                 | 2,000                     |                           |