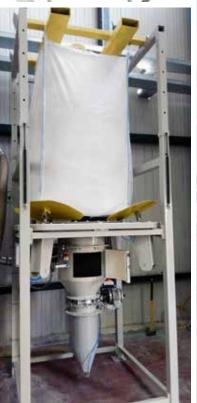

## EASY, CLEAN AND SAFE FIBC DISCHARGING

The SBB-HFF-type FIBC Discharger is the ideal stationary solution for efficient FIBC discharging. Its design guarantees safe and handy loading, unloading and FIBC opening. The innovative petal-type flow aid system allows total or partial discharging of the material granting unparalleled efficiency and cost-saving operation even with materials difficult to discharge.

The SBB-HFF-type FIBC Discharger with loading interface is **essential for a healthy, clean and safe indoor work environment.** 