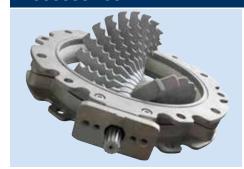

#### **Accessories**

**LUMP BREAKING FEEDER VALVE** aiding material flow

**ELECTRONIC CONTROL PANEL** individually programmable according to specific material properties

**CUTTING KIT**3-blade configuration enhancing cutting performance