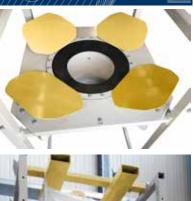

## EASY, CLEAN AND SAFE FIBC DISCHARGING

The SBB-HFF-type FIBC Discharger is the ideal stationary solution for efficient FIBC discharging. Its design guarantees safe and handy loading, unloading and FIBC opening. The innovative petal-type flow aid system allows total or partial discharging of the material granting unparalleled efficiency and cost-saving operation even with materials difficult to discharge.

The FIBC loading interface is the core of a system designed to offer easy and safe acess while connecting the FIBC outlet valve. This interface allows dust-proof sealing, thus avoiding product leaks and contamination.