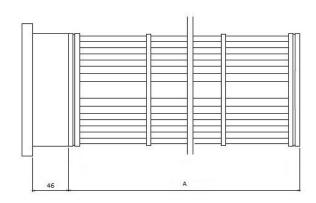

## **Pleated Bag Cartridges**

| Code       | Hole Size  | DIM  | Filter Media        | Suits                                                               |
|------------|------------|------|---------------------|---------------------------------------------------------------------|
|            | (mm)       | Α    |                     |                                                                     |
| PB15108    | 150 -152.5 | 800  | Spun Bond Polyester | Ring O Matic (VTI) Vacvator (Pre 2020)                              |
| PB15508    | 154-155    | 800  | Spun Bond Polyester | Ring O Matic (Diverse), Vacvator                                    |
| PB15510    | 154-155    | 1000 | Spun Bond Polyester | Vac U Digga, Kingvac, Ring O Matic (Diverse), STG Global, Spout Vac |
| PBTW162510 | 160-164    | 1000 | Spun Bond Polyester | Vac Tron                                                            |