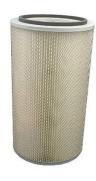

## Premium quality OEM dust collectors cartridges to suit most makes and models of Hydro Vacuum Trucks

**Heavy Gauge Wire Mesh Inner Core on Pleated Bag Cartridges** 

**Expanded Metal Core on Cartridges** 

Individually packed for ease of transport to site

Efficiency of 99% against 5-10 $\mu$  particle size and above

All Cartridges also available with Oil & Water-Resistant Treatment and/or Antistatic Coating

## **Cartridges**

| Code       | OD<br>(mm) | Length<br>(mm) | Filter Media        | Oil & Water<br>Treatment | End Type             | Outer<br>Guarding | Suits                        |
|------------|------------|----------------|---------------------|--------------------------|----------------------|-------------------|------------------------------|
| PCTW2242-V | 225        | 420            | Spun Bond Polyester | Included                 | Open/Closed 14Ø Hole | Mesh              | Vermeer                      |
| PCTW3256-V | 320        | 560            | Spun Bond Polyester | Included                 | Open/Closed 14Ø Hole | Mesh              | Vermeer                      |
| PCTW3781-V | 370        | 810            | Spun Bond Polyester | Included                 | Open/Closed 14Ø Hole | Mesh              | Vermeer                      |
| PC3266-OC  | 323        | 660            | Spun Bond Polyester | Optional                 | Open/Closed 14Ø Hole | No Guarding       | Ditch Witch,<br>Ring O Matic |
| BC445480   | 445        | 480            | Spun Bond Polyester | Optional                 | Open/Open            | No Guarding       | Vac Tron                     |