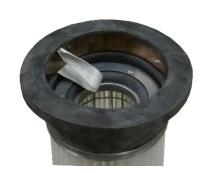

## Premium quality OEM dust collectors cartridges to suit most makes and models of Hydro Vacuum Trucks

**Heavy Gauge Wire Mesh Inner Core on Pleated Bag Cartridges** 

**Expanded Metal Core on Cartridges** 

## **Cartridges**

| Code       | OD<br>(mm) | Length<br>(mm) | Filter Media        | Oil & Water<br>Treatment | End Type             | Outer<br>Guarding | Suits                        |
|------------|------------|----------------|---------------------|--------------------------|----------------------|-------------------|------------------------------|
| PCTW2242-V | 225        | 420            | Spun Bond Polyester | Included                 | Open/Closed 14Ø Hole | Mesh              | Vermeer                      |
| PCTW3256-V | 320        | 560            | Spun Bond Polyester | Included                 | Open/Closed 14Ø Hole | Mesh              | Vermeer                      |
| PCTW3781-V | 370        | 810            | Spun Bond Polyester | Included                 | Open/Closed 14Ø Hole | Mesh              | Vermeer                      |
| PC3266-OC  | 323        | 660            | Spun Bond Polyester | Optional                 | Open/Closed 14Ø Hole | No Guarding       | Ditch Witch,<br>Ring O Matic |
| BC445480   | 445        | 480            | Spun Bond Polyester | Optional                 | Open/Open            | No Guarding       | Vac Tron                     |