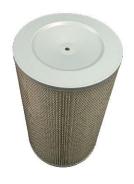

Individually packed for ease of transport to site

Efficiency of 99% against 5-10 $\mu$  particle size and above

All Cartridges also available with Oil & Water-Resistant Treatment and/or Antistatic Coating

## **Cartridges**

| Code       | OD<br>(mm) | Length<br>(mm) | Filter Media        | Oil & Water<br>Treatment | End Type             | Outer<br>Guarding | Suits                        |
|------------|------------|----------------|---------------------|--------------------------|----------------------|-------------------|------------------------------|
| PCTW2242-V | 225        | 420            | Spun Bond Polyester | Included                 | Open/Closed 14Ø Hole | Mesh              | Vermeer                      |
| PCTW3256-V | 320        | 560            | Spun Bond Polyester | Included                 | Open/Closed 14Ø Hole | Mesh              | Vermeer                      |
| PCTW3781-V | 370        | 810            | Spun Bond Polyester | Included                 | Open/Closed 14Ø Hole | Mesh              | Vermeer                      |
| PC3266-OC  | 323        | 660            | Spun Bond Polyester | Optional                 | Open/Closed 14Ø Hole | No Guarding       | Ditch Witch,<br>Ring O Matic |
| BC445480   | 445        | 480            | Spun Bond Polyester | Optional                 | Open/Open            | No Guarding       | Vac Tron                     |