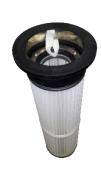

## Premium quality OEM dust collectors cartridges to suit most makes and models of Hydro Vacuum Trucks

**Heavy Gauge Wire Mesh Inner Core on Pleated Bag Cartridges** 

**Expanded Metal Core on Cartridges** 

## **Cartridges**

| Code       | OD<br>(mm) | Length<br>(mm) | Filter Media        | Oil & Water<br>Treatment | End Type             | Outer<br>Guarding | Suits                        |
|------------|------------|----------------|---------------------|--------------------------|----------------------|-------------------|------------------------------|
| PCTW2242-V | 225        | 420            | Spun Bond Polyester | Included                 | Open/Closed 14Ø Hole | Mesh              | Vermeer                      |
| PCTW3256-V | 320        | 560            | Spun Bond Polyester | Included                 | Open/Closed 14Ø Hole | Mesh              | Vermeer                      |
| PCTW3781-V | 370        | 810            | Spun Bond Polyester | Included                 | Open/Closed 14Ø Hole | Mesh              | Vermeer                      |
| PC3266-OC  | 323        | 660            | Spun Bond Polyester | Optional                 | Open/Closed 14Ø Hole | No Guarding       | Ditch Witch,<br>Ring O Matic |
| BC445480   | 445        | 480            | Spun Bond Polyester | Optional                 | Open/Open            | No Guarding       | Vac Tron                     |