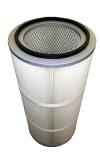

## Premium quality OEM dust collectors cartridges to suit most makes and models of Hydro Vacuum Trucks

**Heavy Gauge Wire Mesh Inner Core on Pleated Bag Cartridges** 

**Expanded Metal Core on Cartridges** 

Individually packed for ease of transport to site

Efficiency of 99% against 5-10 $\mu$  particle size and above

All Cartridges also available with Oil & Water-Resistant Treatment and/or Antistatic Coating

## **Cartridges**

| Code       | OD<br>(mm) | Length<br>(mm) | Filter Media        | Oil & Water<br>Treatment | End Type             | Outer<br>Guarding | Suits                        |
|------------|------------|----------------|---------------------|--------------------------|----------------------|-------------------|------------------------------|
| PCTW2242-V | 225        | 420            | Spun Bond Polyester | Included                 | Open/Closed 14Ø Hole | Mesh              | Vermeer                      |
| PCTW3256-V | 320        | 560            | Spun Bond Polyester | Included                 | Open/Closed 14Ø Hole | Mesh              | Vermeer                      |
| PCTW3781-V | 370        | 810            | Spun Bond Polyester | Included                 | Open/Closed 14Ø Hole | Mesh              | Vermeer                      |
| PC3266-OC  | 323        | 660            | Spun Bond Polyester | Optional                 | Open/Closed 14Ø Hole | No Guarding       | Ditch Witch,<br>Ring O Matic |
| BC445480   | 445        | 480            | Spun Bond Polyester | Optional                 | Open/Open            | No Guarding       | Vac Tron                     |