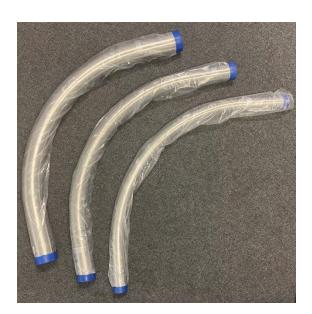

## 304 Stainless Steel Pipe Bends

304 stainless steel pipe bends available in 2", 2.5", 3" sizes (50.8, 60.3 and 76.1mm Outside Diameter). Supplied clean, deburred and wrapped with end caps.