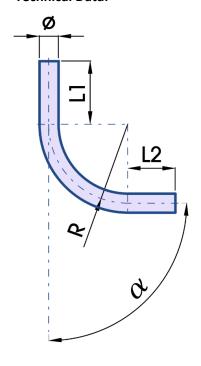

## **Technical Data:**

| Diameter       | Ø  | 2"               | 2.5"   | 3"     |
|----------------|----|------------------|--------|--------|
|                |    | 50.8mm           | 63.5mm | 76.1mm |
| Wall thickness |    | 1.6mm            | 1.6mm  | 2.0mm  |
| Angle          | α  | 90°              |        |        |
| Radius         | R  | 500mm            |        |        |
| Tail Length    | L1 | 200mm            |        |        |
|                | L2 |                  | 200mm  |        |
| Pipe end       |    | Internal Chamfer |        |        |